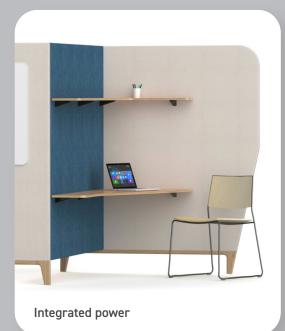

#### **DROP-IN Inspire**

- · Medium sized, semi private workspace.
- Individuals are provided with a work surface, high shelf and full shelving system for storing personal property and working documents.
- · Whiteboard available on external upholstered wall.
- · Laminate or wood options on work surface and high shelf.