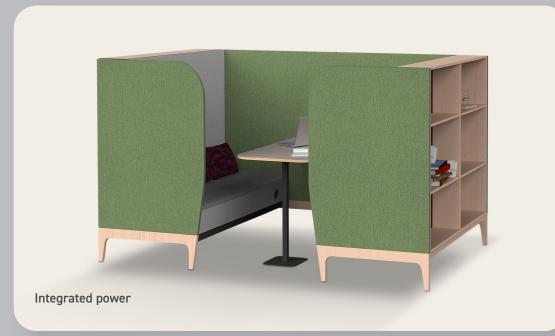

#### **DROP-IN Collaborate**

- Semi private 4-6 person work booth.
- Fully upholstered panels allow for acoustic dampening.
- Integrated storage
- · Wide range of fabrics available
- Perfect solution for flexible, open plan and collaborative spaces.
- Integrated power options available.