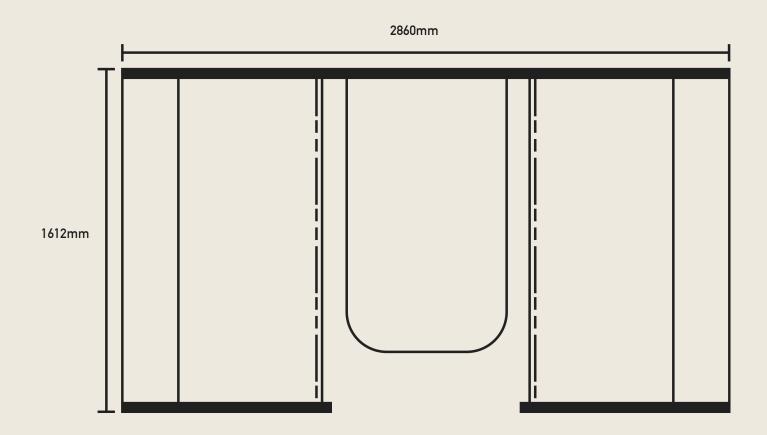

COLLABORATE DIMENSIONS

• INSPIRE DIMENSIONS

WORK DIMENSIONS

#### **DROP-IN Collaborate**

- Semi private 4-6 person work booth.
- Fully upholstered panels allow for acoustic dampening.
- Integrated storage
- · Wide range of fabrics available
- Perfect solution for flexible, open plan and collaborative spaces.
- Integrated power options available.