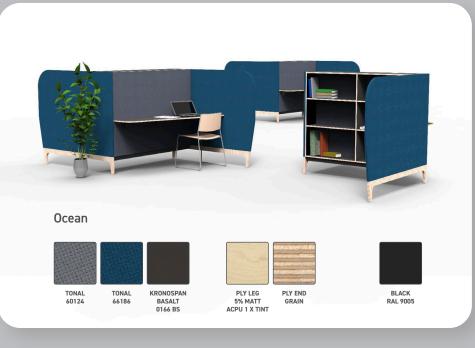

### **DROP-IN Family Standard Colour Schemes**

- Entire range is available in these standard colour schemes.
- Fabric and finish specification can be changed when ordering minimum quantities.
- Samples of all finishes are available on request.