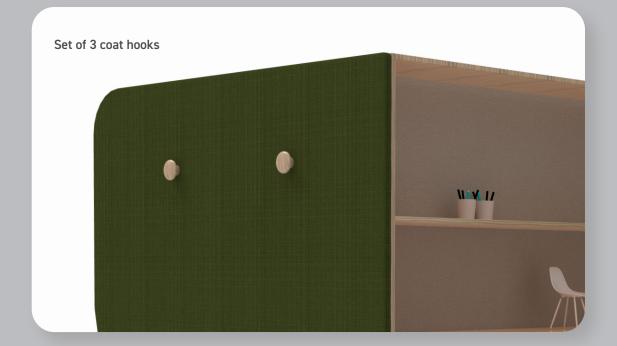

#### **DROP-IN Accessories**

- Set of 3 coat hooks.
- Small personal whiteboard 700 x 450mm.
- All items are retrofittable to standard products.

Talk to us about your screen solutions

+44 (0) 1273 589922 | sales@screensolutions.co.uk | www.screensolutions.co.uk