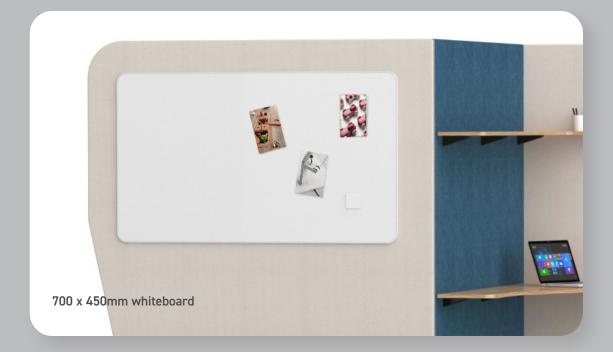

#### **DROP-IN Accessories**

- Set of 3 coat hooks.
- Small personal whiteboard 700 x 450mm.
- All items are retrofittable to standard products.

Talk to us about your screen solutions

+44 (0) 1273 589922 | sales@screensolutions.co.uk | www.screensolutions.co.uk