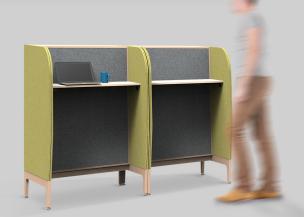

#### **DROP-IN Work**

- Fully upholstered panels allow for acoustic dampening.
- · Integrated storage for personal items.
- Rear hanger section for items such as coats and umbrellas.
- "Work" booths are easily moved and reconfigured to allow for flexible use of space.
- · Ply leg construction and ply end grain used for shelving and as an option on work surfaces.