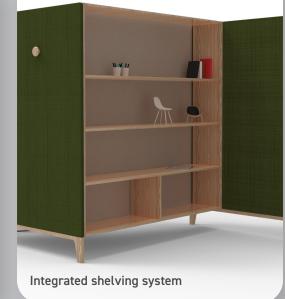

#### **DROP-IN Work**

- Fully upholstered panels allow for acoustic dampening.
- · Integrated storage for personal items.
- Rear hanger section for items such as coats and umbrellas.
- "Work" booths are easily moved and reconfigured to allow for flexible use of space.
- · Ply leg construction and ply end grain used for shelving and as an option on work surfaces.