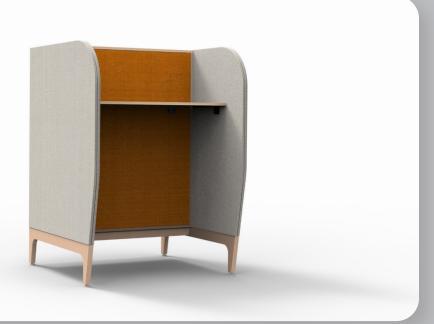

#### **DROP-IN Work**

- Fully upholstered panels allow for acoustic dampening.
- · Integrated storage for personal items.
- Rear hanger section for items such as coats and umbrellas.
- "Work" booths are easily moved and reconfigured to allow for flexible use of space.
- · Ply leg construction and ply end grain used for shelving and as an option on work surfaces.