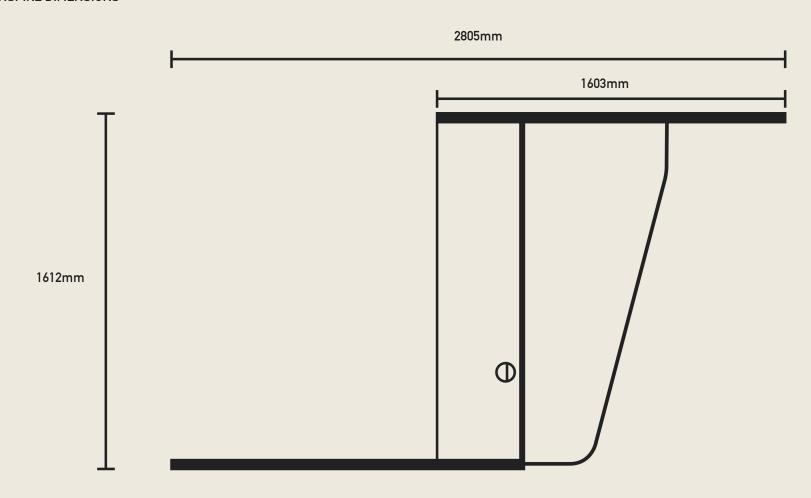

COLLABORATE DIMENSIONS

• INSPIRE DIMENSIONS

WORK DIMENSIONS

#### **DROP-IN Inspire**

- · Medium sized, semi private workspace.
- Individuals are provided with a work surface, high shelf and full shelving system for storing personal property and working documents.
- · Whiteboard available on external upholstered wall.
- · Laminate or wood options on work surface and high shelf.