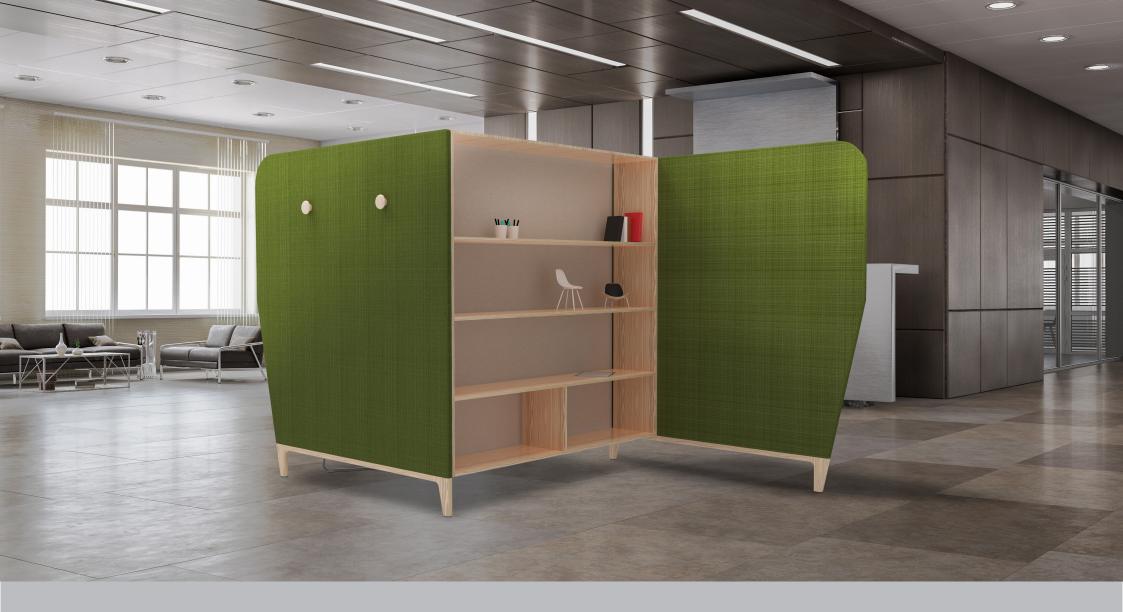

#### **DROP-IN Work**

- Fully upholstered panels allow for acoustic dampening.
- · Integrated storage for personal items.
- Rear hanger section for items such as coats and umbrellas.
- "Work" booths are easily moved and reconfigured to allow for flexible use of space.
- · Ply leg construction and ply end grain used for shelving and as an option on work surfaces.