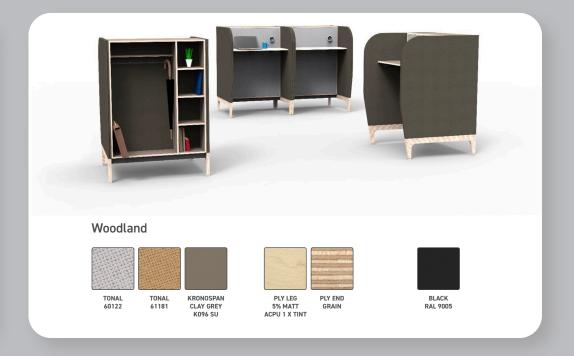

Woods options available on all the Drop-In Family:

ANNE SOO E SE PERMENTE BUNGANA MARINE MARINE

PLY LEG

PLY END GRAIN

Metalwork options for table base:

**BLACK** 

Laminate top options available on all the Drop-In Family:

KRONOSPAN FRONT WHITE 0101 PE SATIN 7045 SU

KRONOSPAN

**KRONOSPAN** CLAY GREY K096 SU

**KRONOSPAN** BASALT 0166 BS