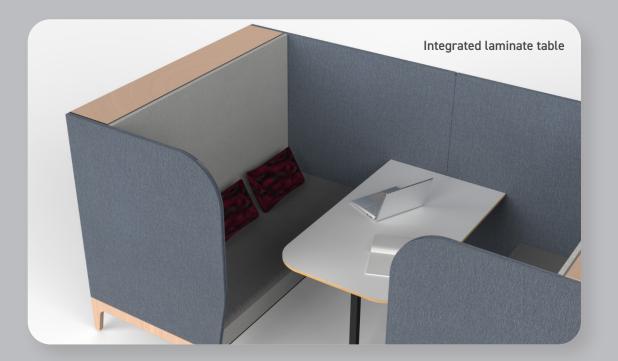

#### **DROP-IN Collaborate**

- Semi private 4-6 person work booth.
- Fully upholstered panels allow for acoustic dampening.
- Integrated storage
- · Wide range of fabrics available
- Perfect solution for flexible, open plan and collaborative spaces.
- Integrated power options available.