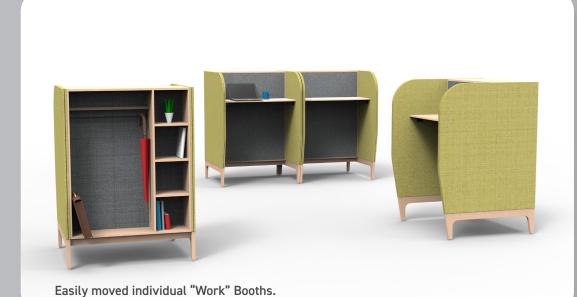

#### **DROP-IN Work**

- Fully upholstered panels allow for acoustic dampening.
- · Integrated storage for personal items.
- Rear hanger section for items such as coats and umbrellas.
- "Work" booths are easily moved and reconfigured to allow for flexible use of space.
- · Ply leg construction and ply end grain used for shelving and as an option on work surfaces.