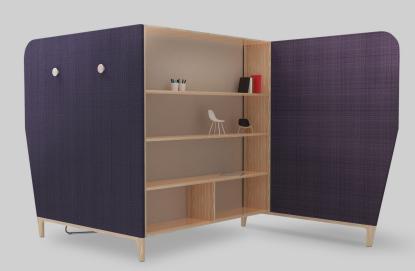

#### **DROP-IN Inspire**

- · Medium sized, semi private workspace.
- Individuals are provided with a work surface, high shelf and full shelving system for storing personal property and working documents.
- · Whiteboard available on external upholstered wall.
- · Laminate or wood options on work surface and high shelf.