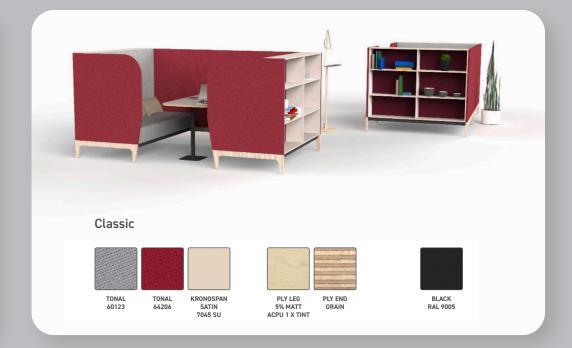

### **DROP-IN Family Standard Colour Schemes**

- Entire range is available in these standard colour schemes.
- Fabric and finish specification can be changed when ordering minimum quantities.
- Samples of all finishes are available on request.