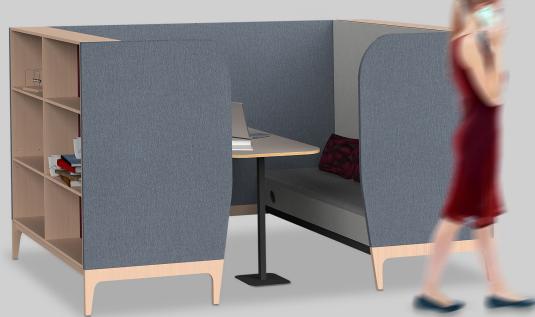

#### **DROP-IN Collaborate**

- Semi private 4-6 person work booth.
- Fully upholstered panels allow for acoustic dampening.
- Integrated storage
- · Wide range of fabrics available
- Perfect solution for flexible, open plan and collaborative spaces.
- Integrated power options available.