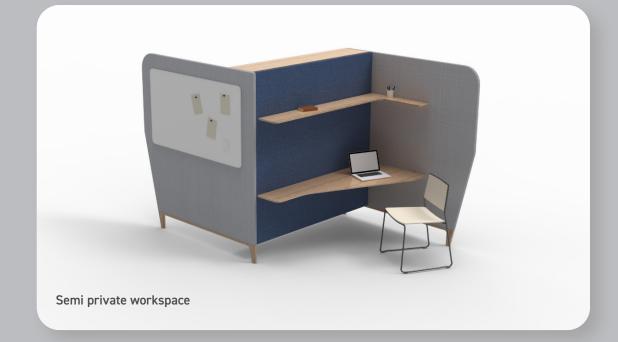

#### **DROP-IN Inspire**

- · Medium sized, semi private workspace.
- Individuals are provided with a work surface, high shelf and full shelving system for storing personal property and working documents.
- · Whiteboard available on external upholstered wall.
- · Laminate or wood options on work surface and high shelf.