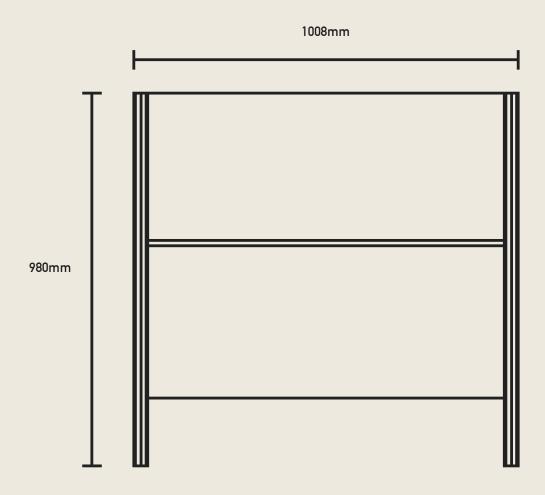

COLLABORATE DIMENSIONS

• INSPIRE DIMENSIONS

WORK DIMENSIONS

#### **DROP-IN Work**

- Fully upholstered panels allow for acoustic dampening.
- · Integrated storage for personal items.
- Rear hanger section for items such as coats and umbrellas.
- "Work" booths are easily moved and reconfigured to allow for flexible use of space.
- · Ply leg construction and ply end grain used for shelving and as an option on work surfaces.