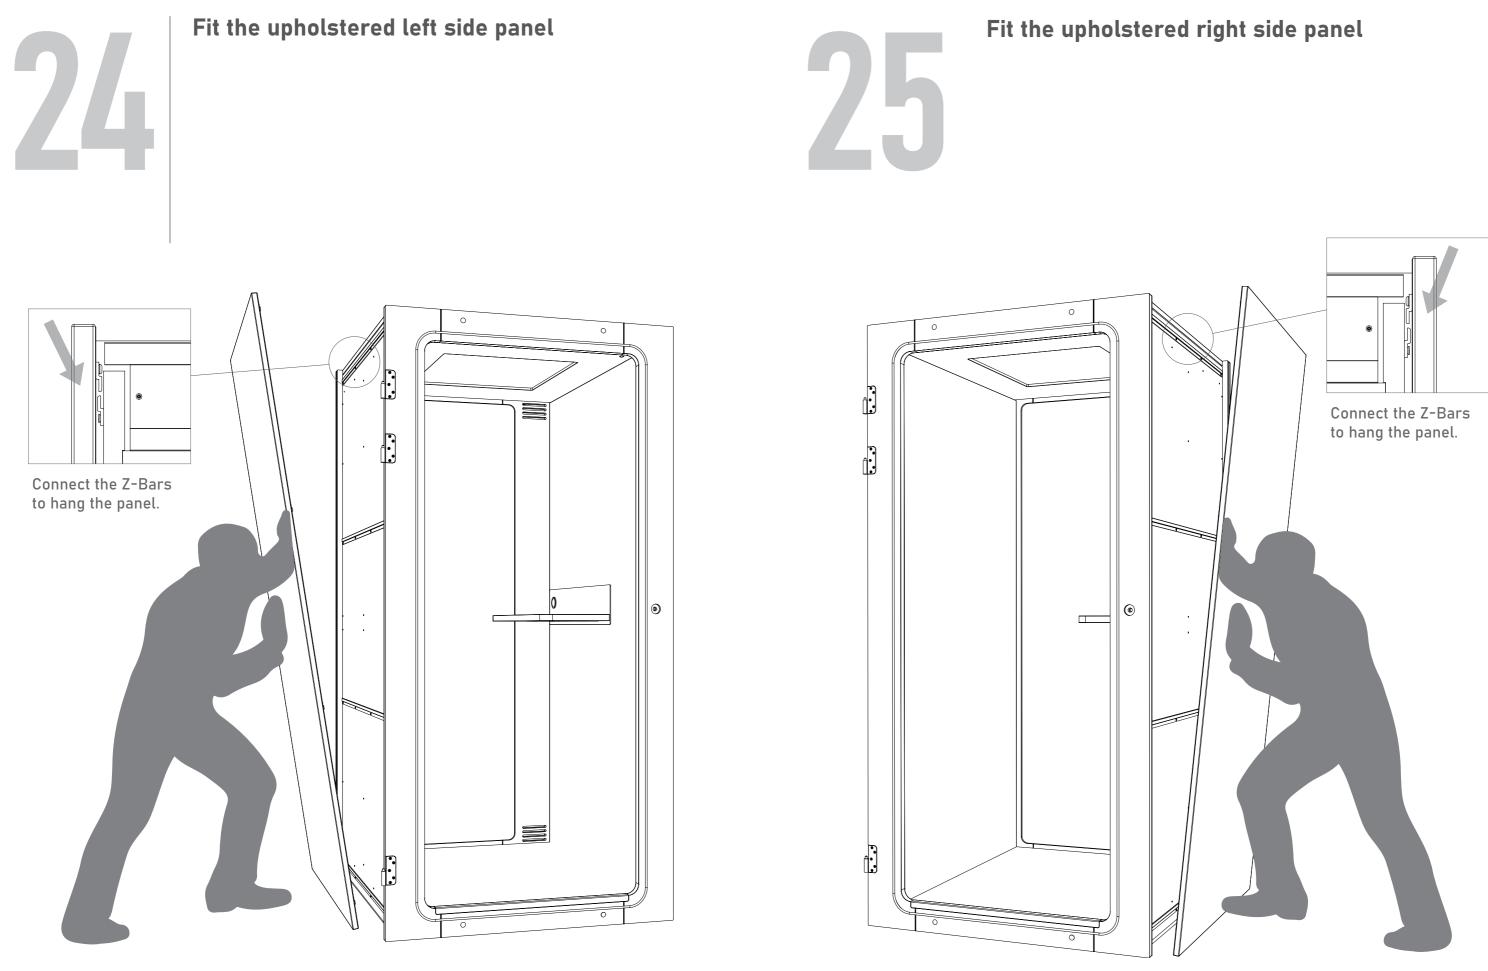

## Fit front door frame panel assembly exterior

M8 x 40mm cap head bolt silver

**Connect electric cables** Fit the shelf bracket M10 x 16mm CSK bolt (0)4x 6mm Hex key 0 0 j ٢ ۲ A Connect the electric cables D 1 to the top and bottom of the right hand panel assembly DO 0 2 3 0 ۷ Ð ۲ 