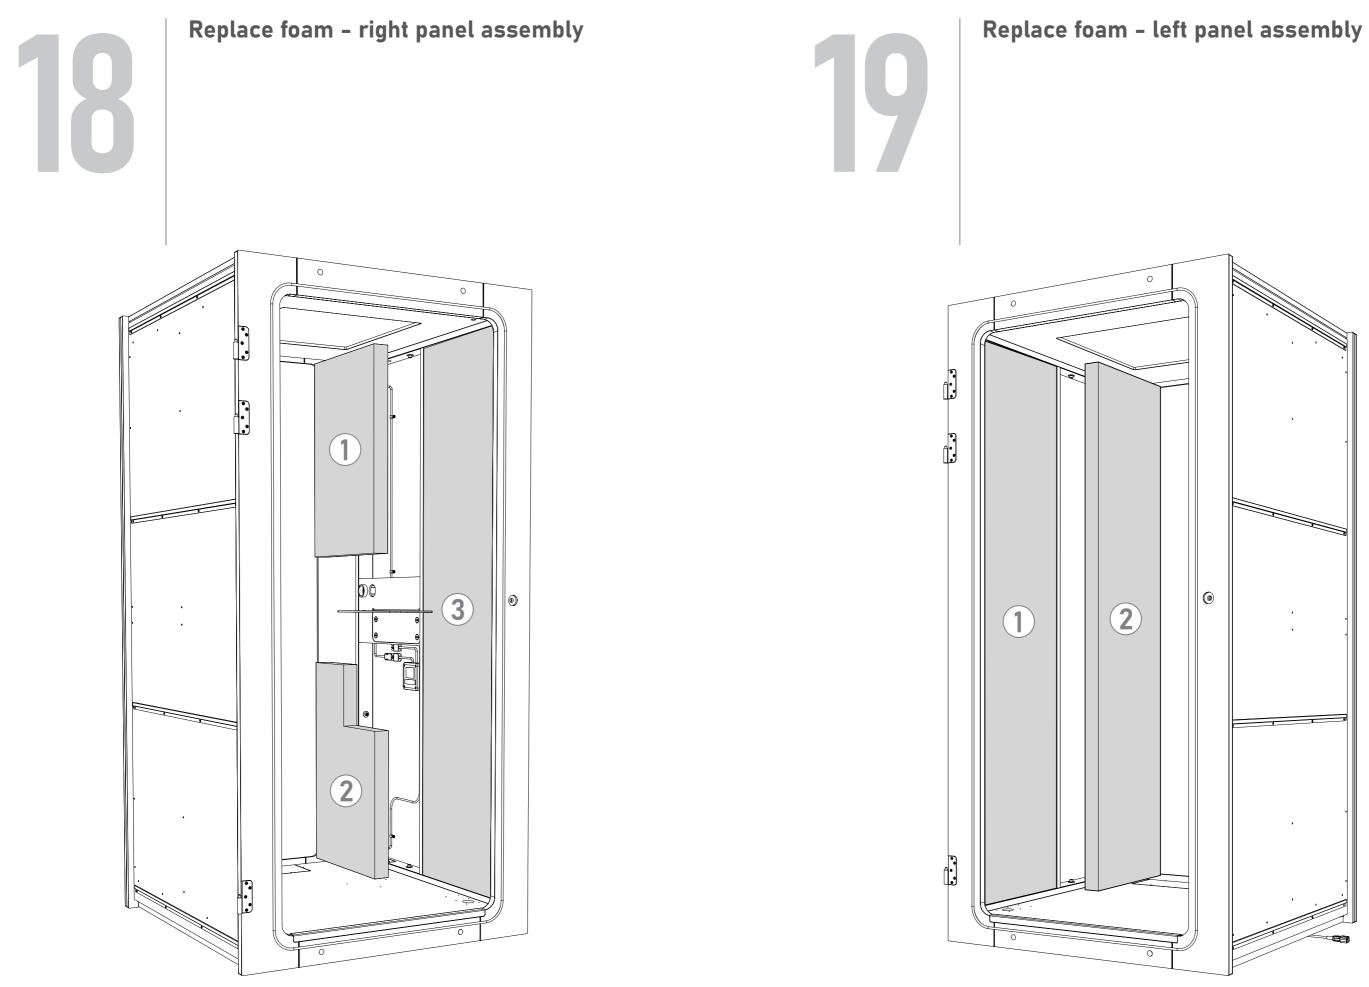

## Fit front door frame panel assembly exterior

M8 x 40mm cap head bolt silver

**Connect electric cables** Fit the shelf bracket M10 x 16mm CSK bolt (0)4x 6mm Hex key 0 0 j ٢ ۲ A Connect the electric cables D 1 to the top and bottom of the right hand panel assembly DO 0 2 3 0 ۷ Ð ۲ 