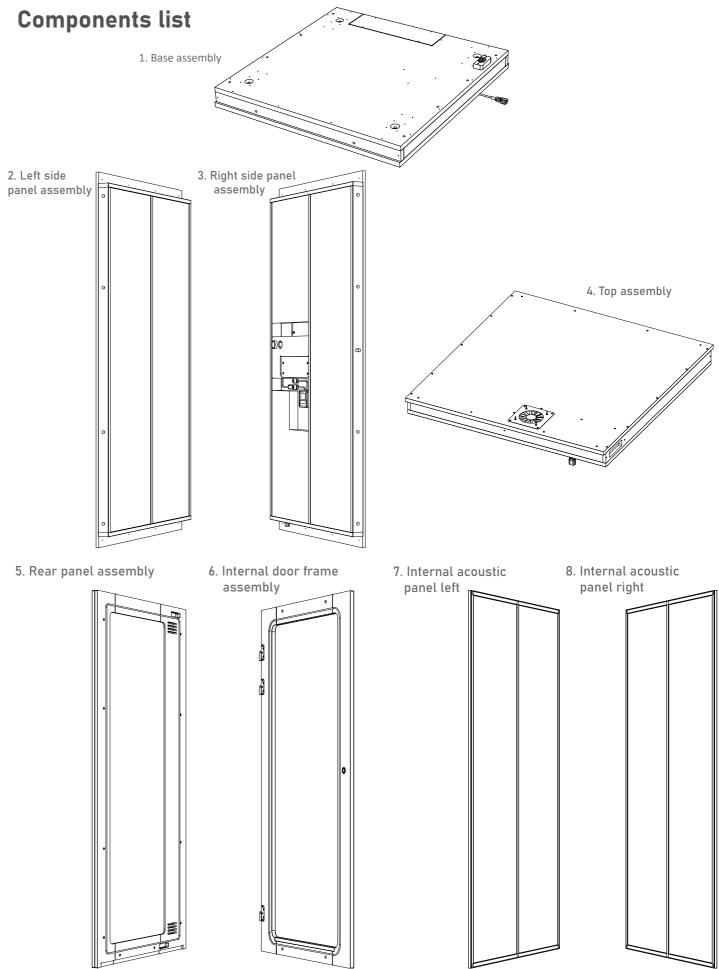

## Unpack the booth components

Carefully remove the booth components from the delivery container and remove protective packaging.