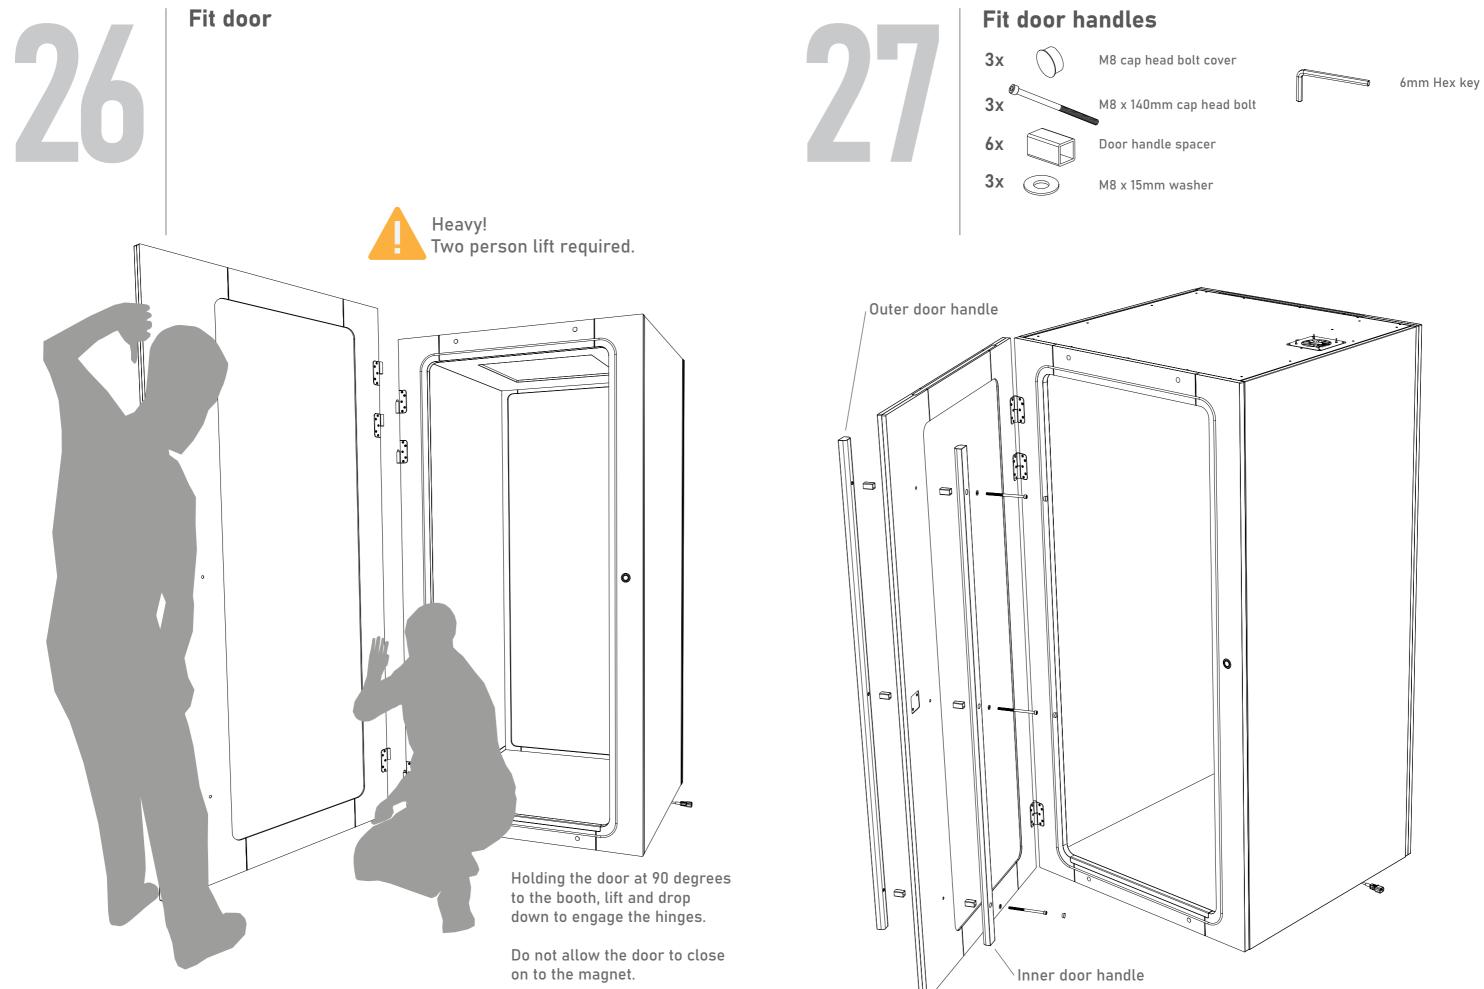

## Fit front door frame panel assembly exterior

M8 x 40mm cap head bolt silver

**Connect electric cables** Fit the shelf bracket M10 x 16mm CSK bolt (0)4x 6mm Hex key 0 0 j ٢ ۲ A Connect the electric cables D 1 to the top and bottom of the right hand panel assembly DO 0 2 3 0 ۷ Ð ۲ 