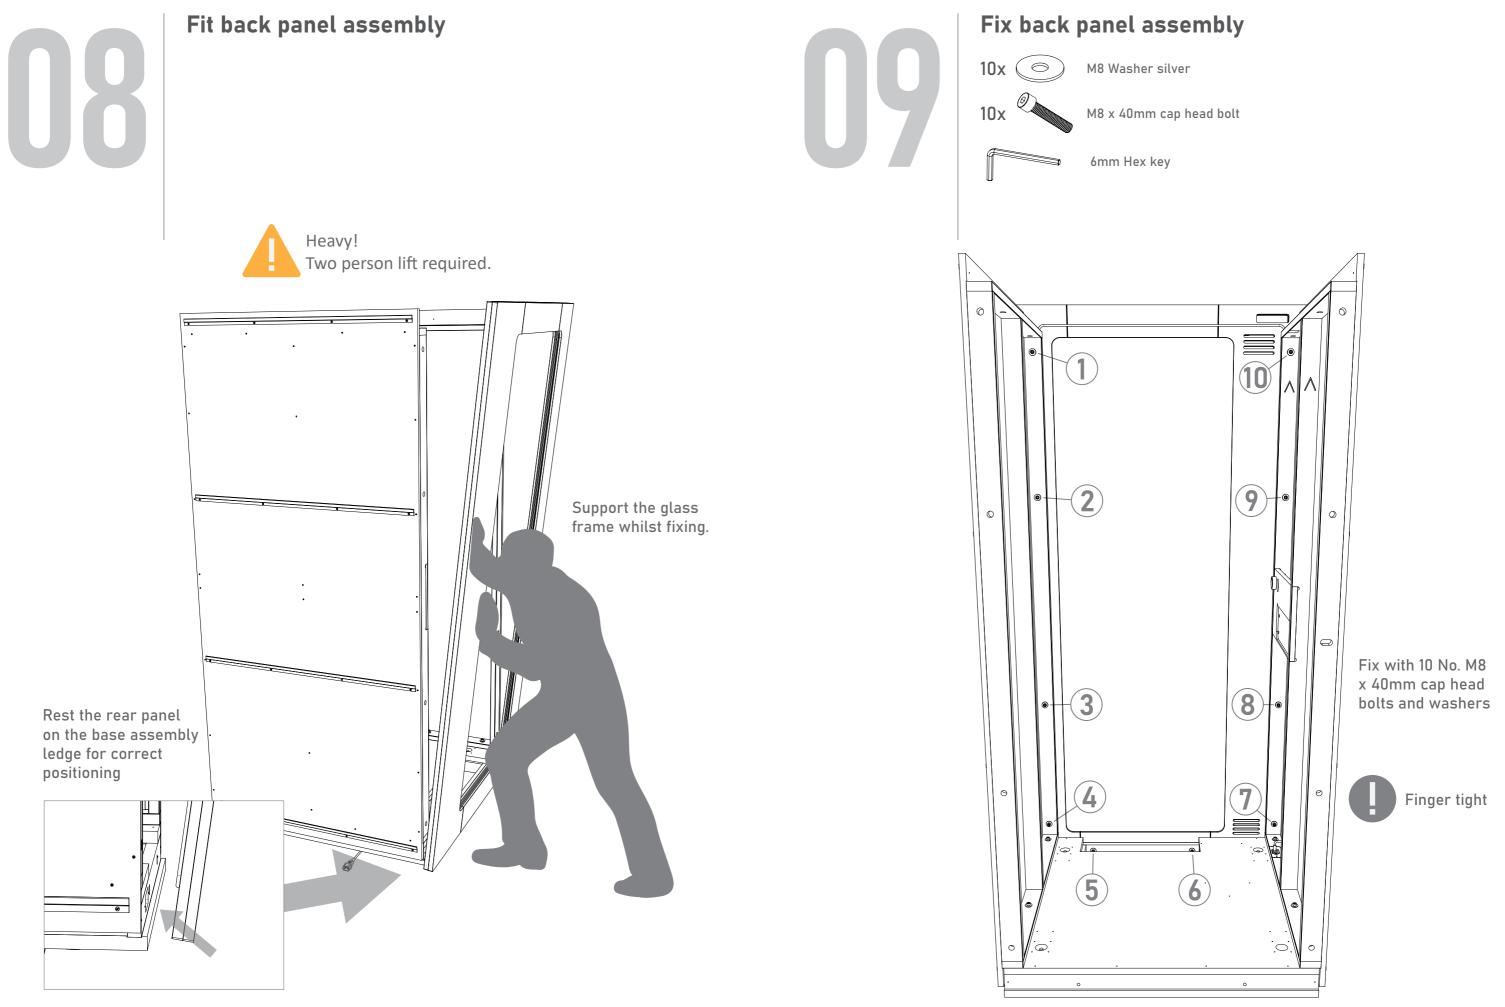

## Unpack the booth components

Carefully remove the booth components from the delivery container and remove protective packaging.

## Position the base

Please ensure the base is in the correct location before assembly, allowing a minimum of 1 meter around the base and 2.5 meters of height clearence.

Tone Acoustic Booth Assembly Instructions v1.0 Page 9