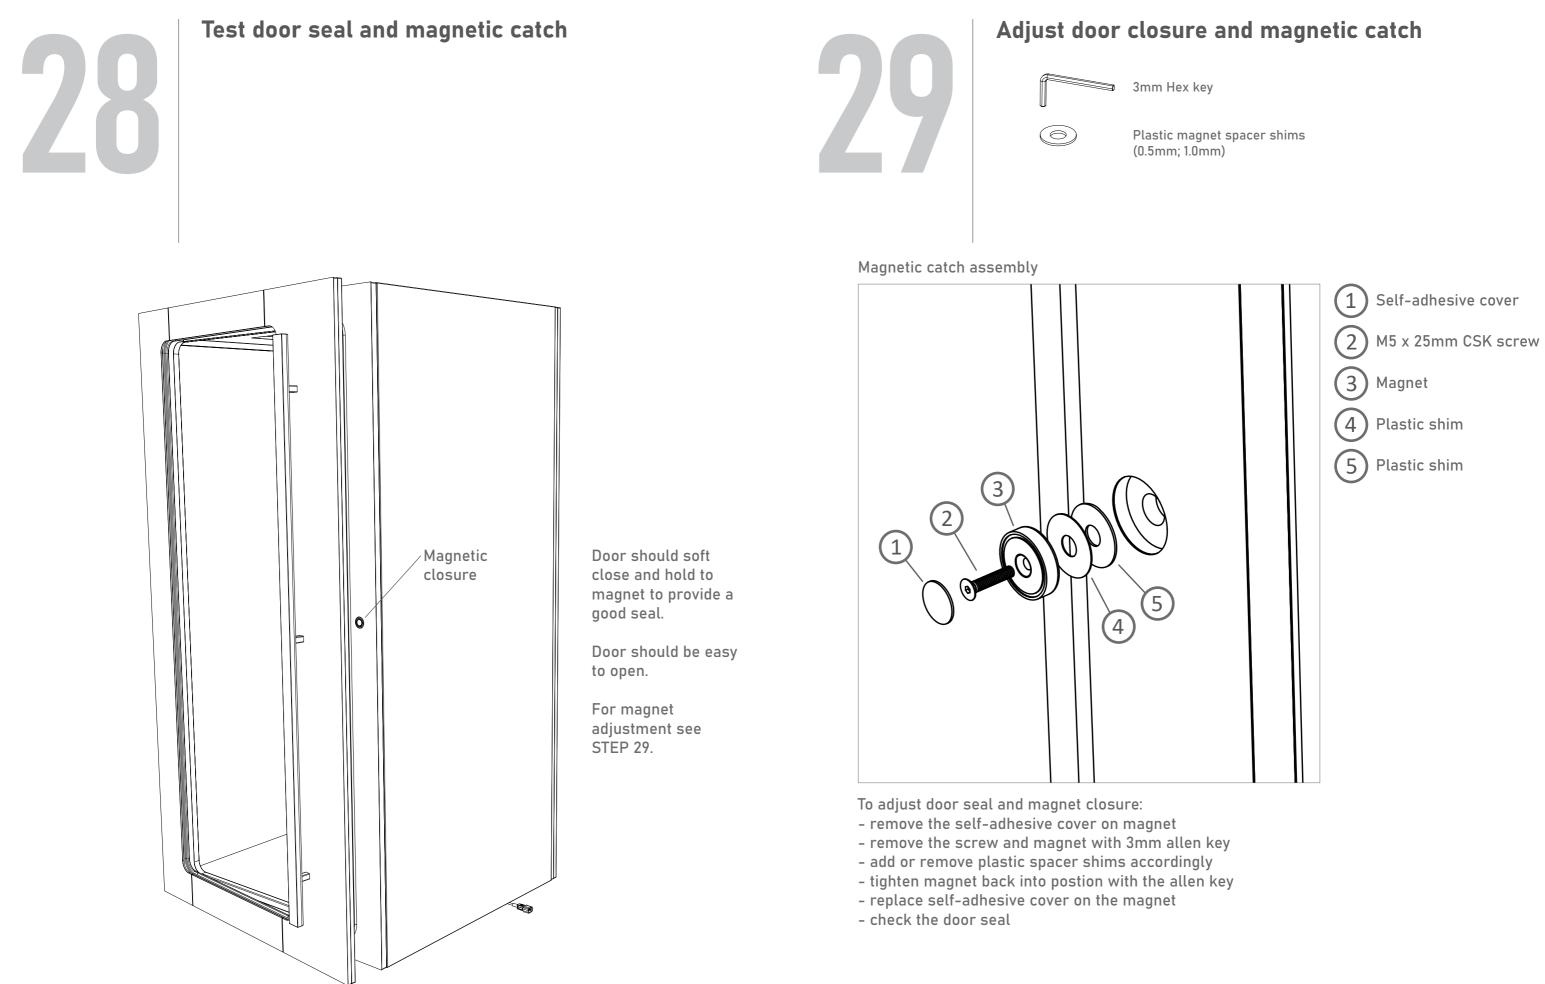

## Fit front door frame panel assembly exterior

M8 x 40mm cap head bolt silver

**Connect electric cables** Fit the shelf bracket M10 x 16mm CSK bolt (0)4x 6mm Hex key 0 0 j ٢ ۲ A Connect the electric cables D 1 to the top and bottom of the right hand panel assembly DO 0 2 3 0 ۷ Ð ۲ 