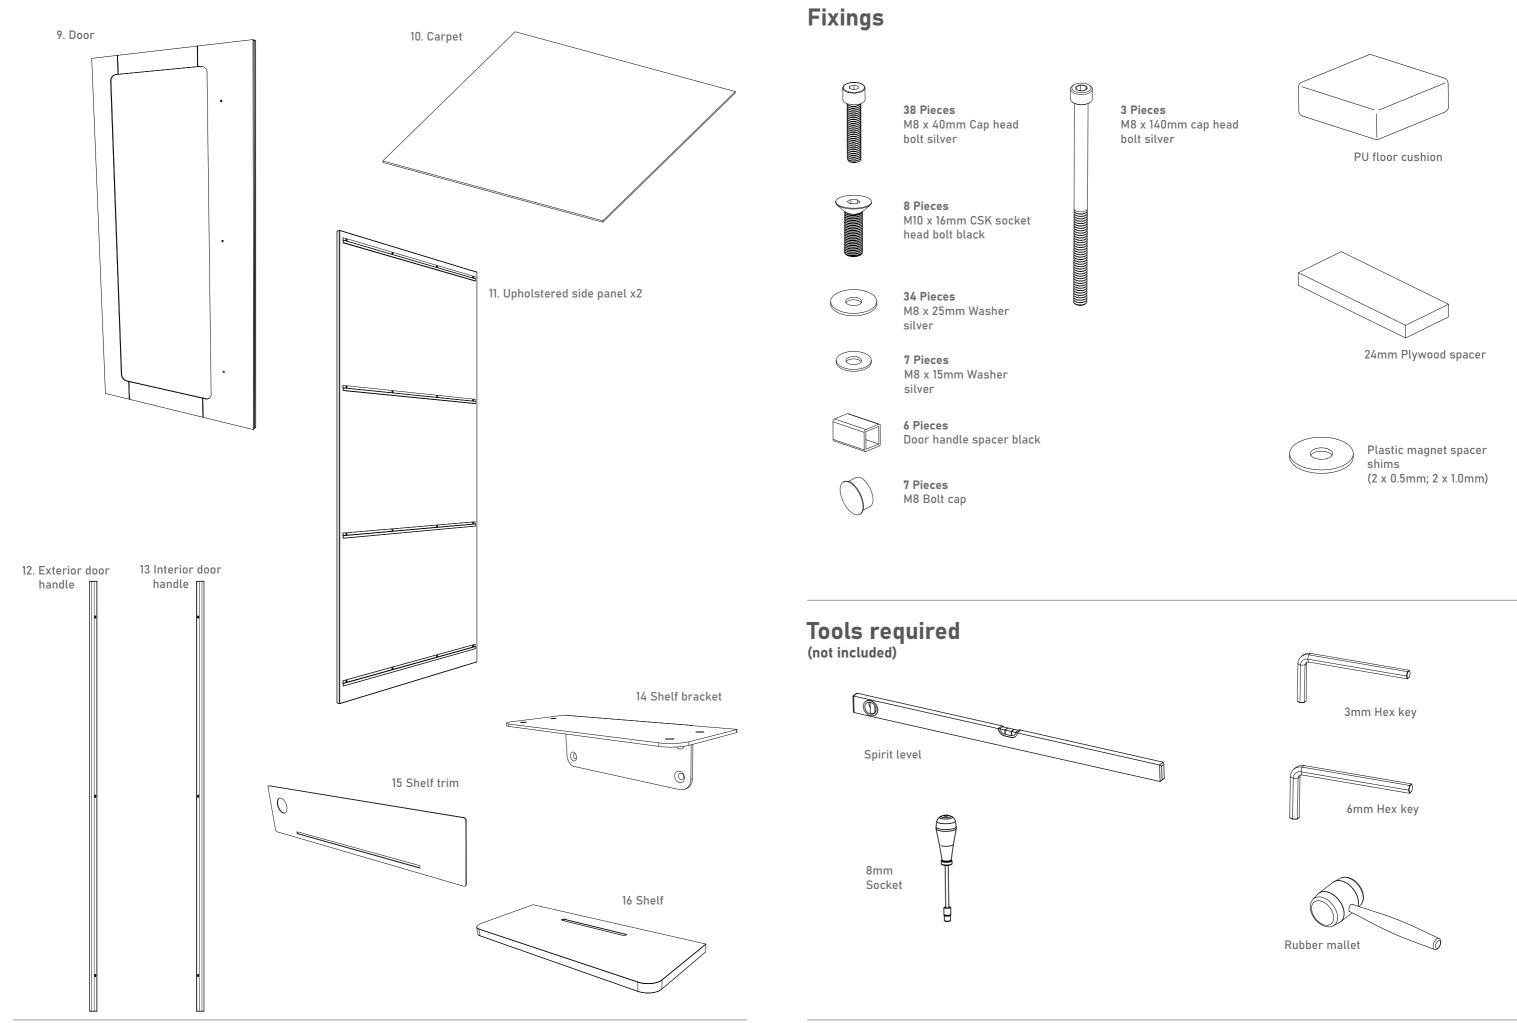

## Fit front door frame panel assembly exterior

M8 x 40mm cap head bolt silver

**Connect electric cables** Fit the shelf bracket M10 x 16mm CSK bolt (0)4x 6mm Hex key 0 0 j ٢ ۲ A Connect the electric cables D 1 to the top and bottom of the right hand panel assembly DO 0 2 3 0 ۷ Ð ۲ 