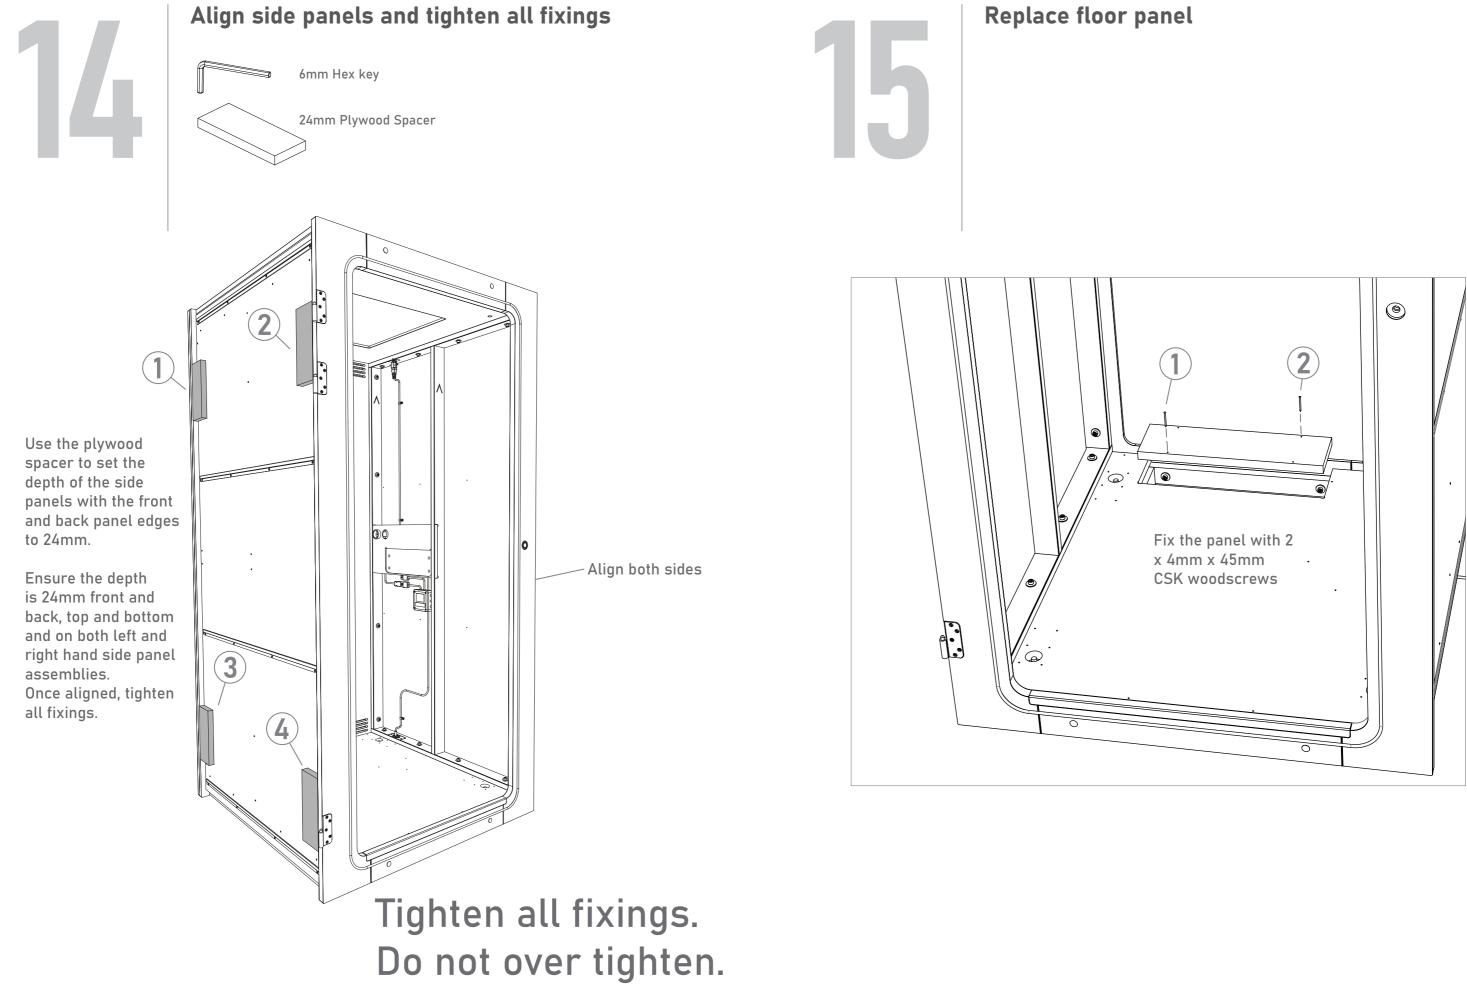

## Fit front door frame panel assembly exterior

M8 x 40mm cap head bolt silver

**Connect electric cables** Fit the shelf bracket M10 x 16mm CSK bolt (0)4x 6mm Hex key 0 0 j ٢ ۲ A Connect the electric cables D 1 to the top and bottom of the right hand panel assembly DO 0 2 3 0 ۷ Ð ۲ 