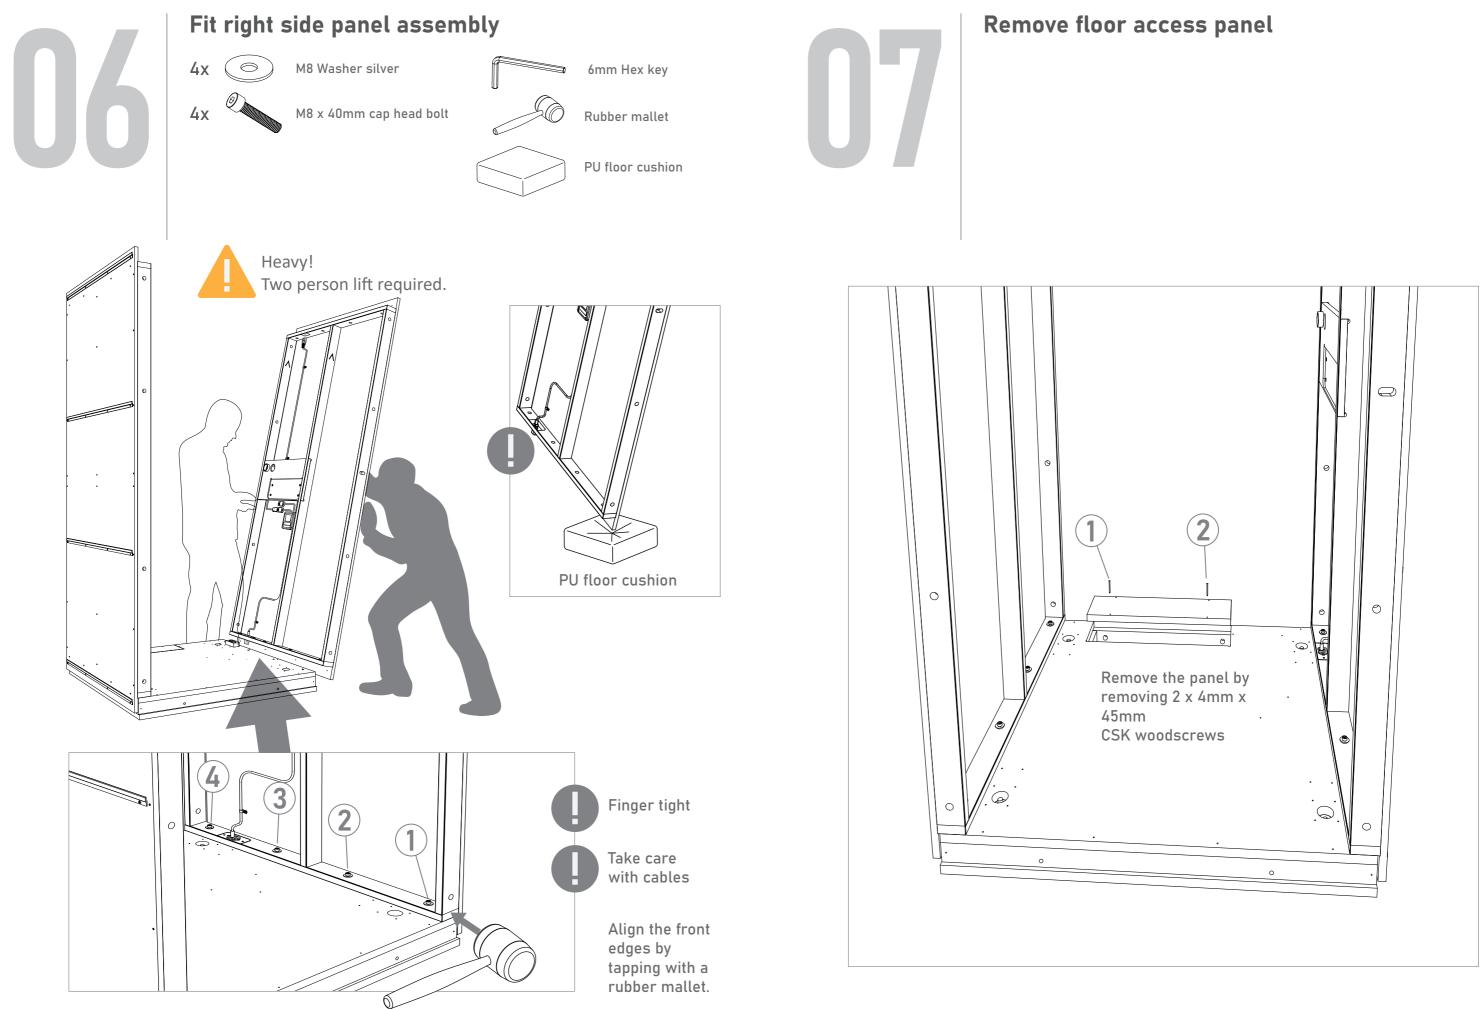

## Unpack the booth components

Carefully remove the booth components from the delivery container and remove protective packaging.