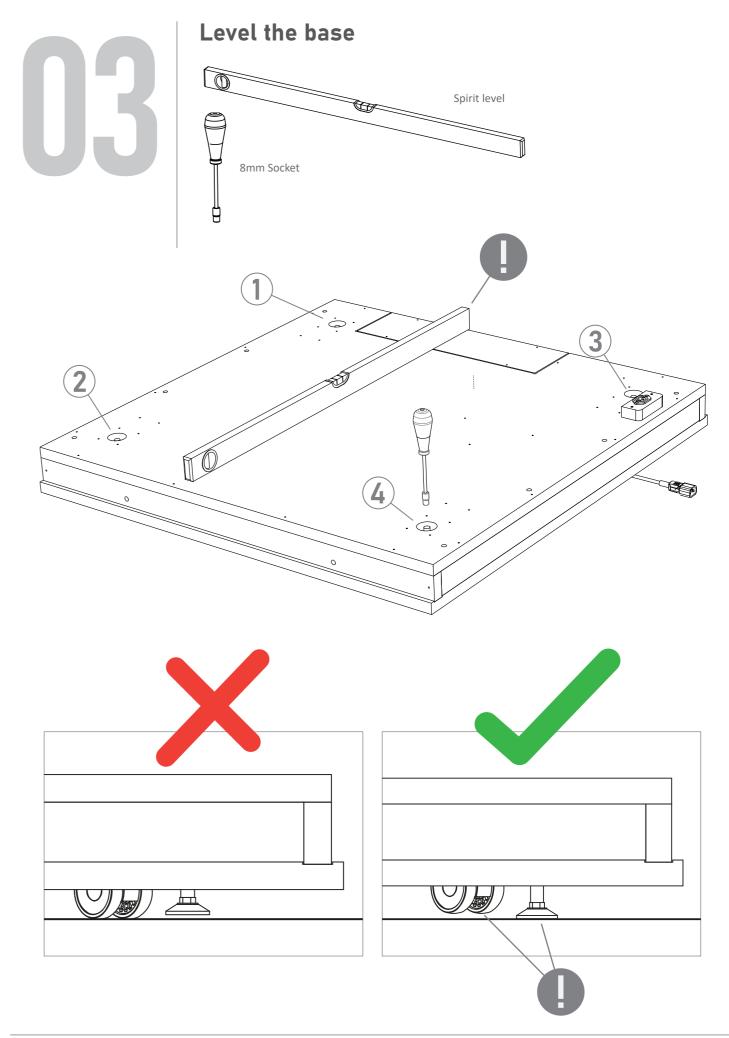

## Unpack the booth components

Carefully remove the booth components from the delivery container and remove protective packaging.