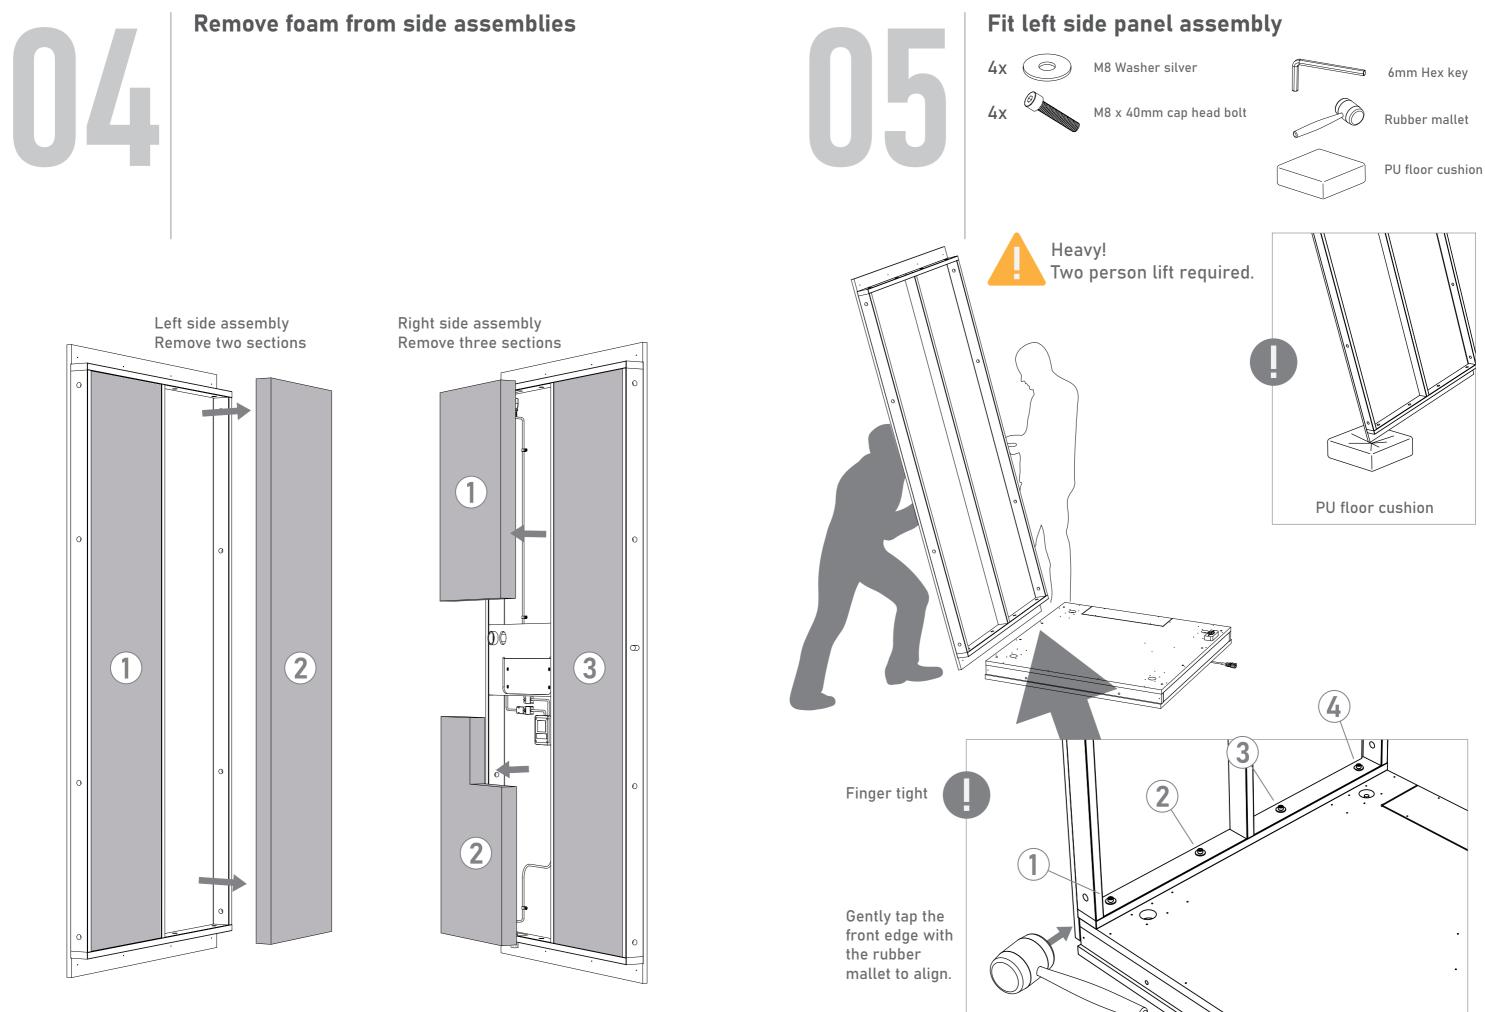

## Unpack the booth components

Carefully remove the booth components from the delivery container and remove protective packaging.