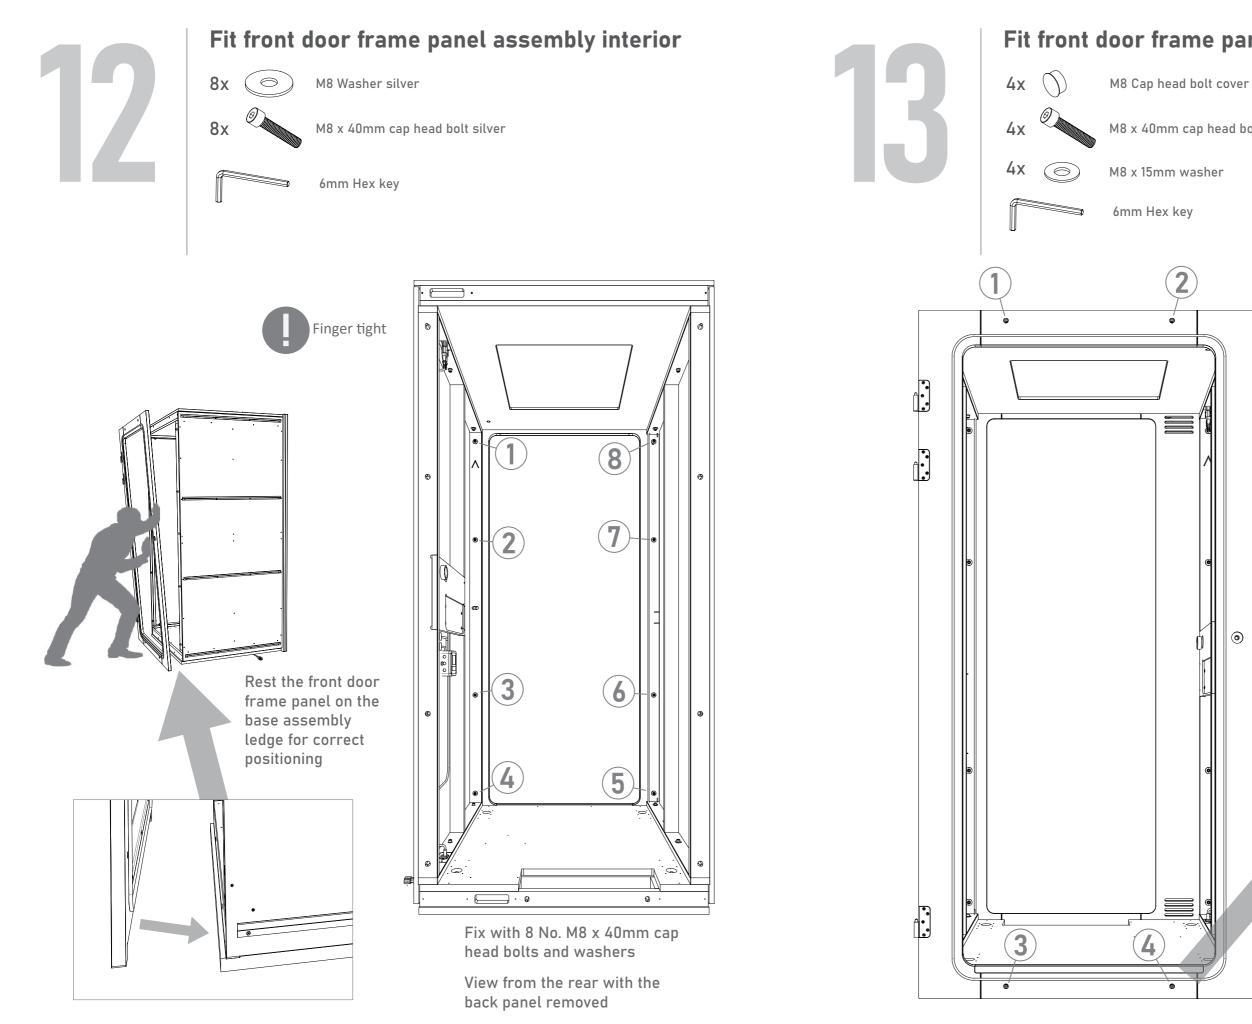

## Fit front door frame panel assembly exterior

M8 x 40mm cap head bolt silver

**Connect electric cables** Fit the shelf bracket M10 x 16mm CSK bolt (0)4x 6mm Hex key 0 0 j ٢ ۲ A Connect the electric cables D 1 to the top and bottom of the right hand panel assembly DO 0 2 3 0 ۷ Ð ۲ 