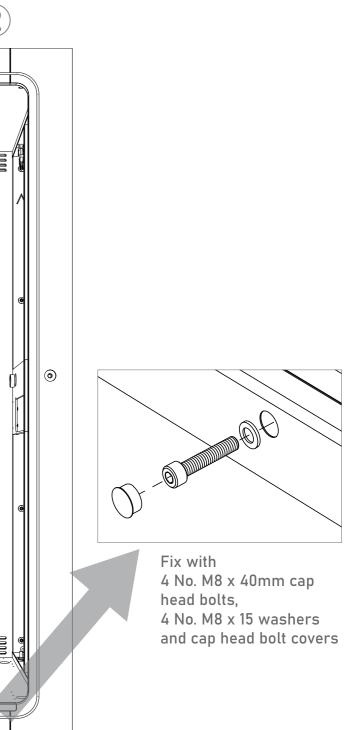

## Fit front door frame panel assembly exterior

M8 x 40mm cap head bolt silver

**Connect electric cables** Fit the shelf bracket M10 x 16mm CSK bolt (0)4x 6mm Hex key 0 0 j ٢ ۲ A Connect the electric cables D 1 to the top and bottom of the right hand panel assembly DO 0 2 3 0 ۷ Ð ۲ 