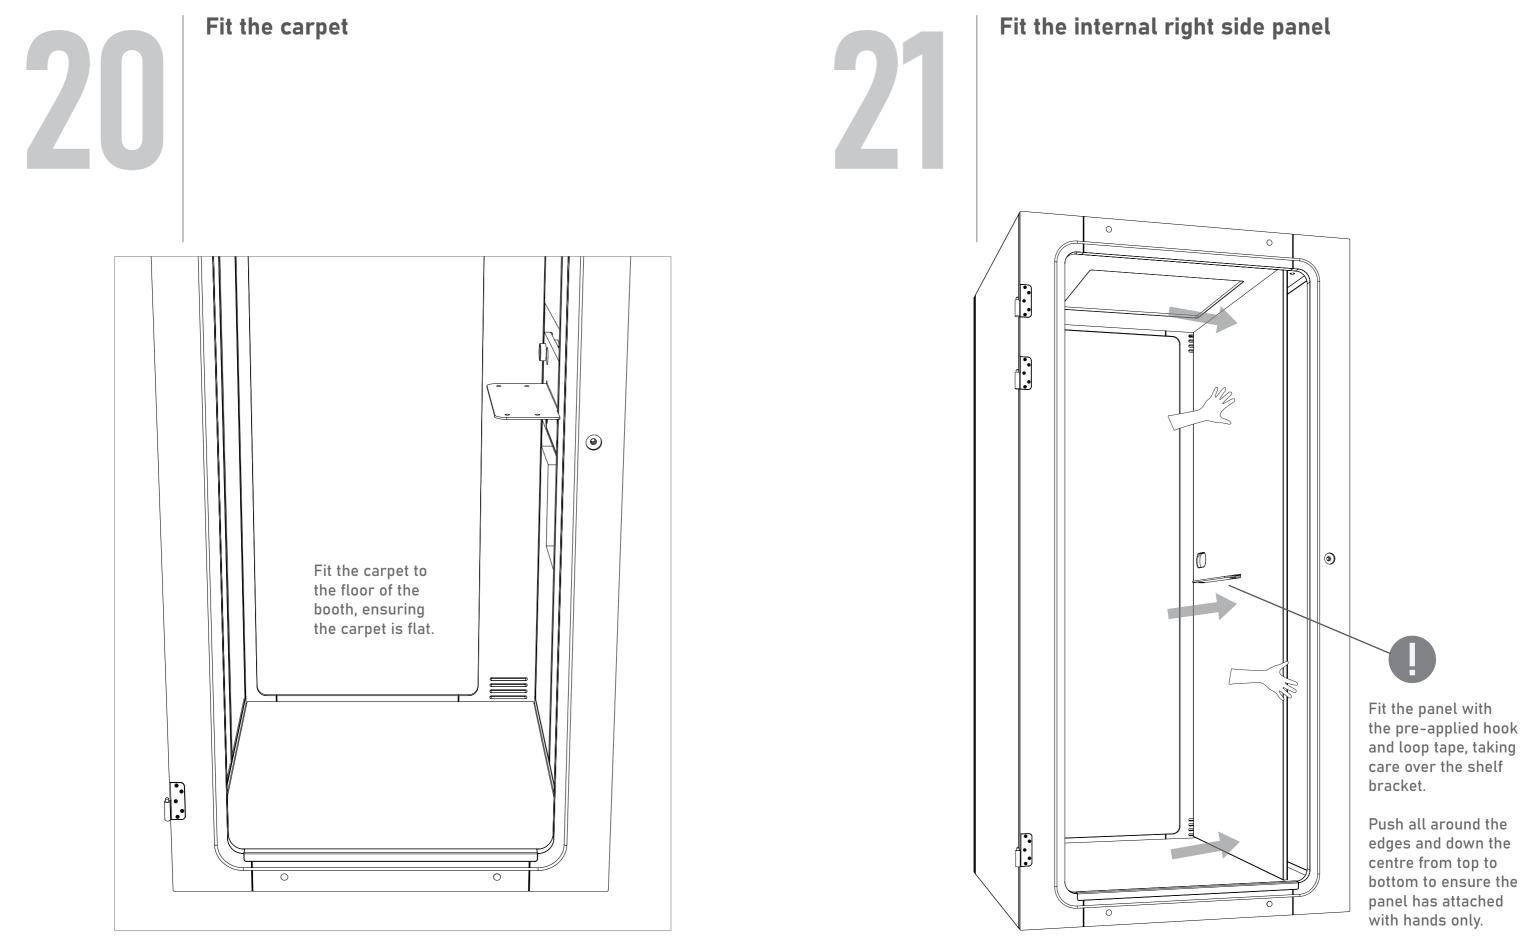

## Fit front door frame panel assembly exterior

M8 x 40mm cap head bolt silver

**Connect electric cables** Fit the shelf bracket M10 x 16mm CSK bolt (0)4x 6mm Hex key 0 0 j ٢ ۲ A Connect the electric cables D 1 to the top and bottom of the right hand panel assembly DO 0 2 3 0 ۷ Ð ۲ 