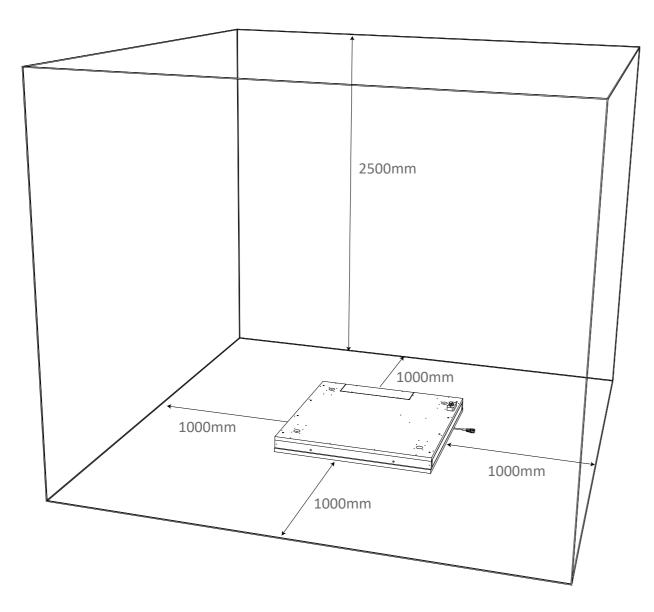

## Position the base

Please ensure the base is in the correct location before assembly, allowing a minimum of 1 meter around the base and 2.5 meters of height clearence.

Tone Acoustic Booth Assembly Instructions v1.0 Page 9