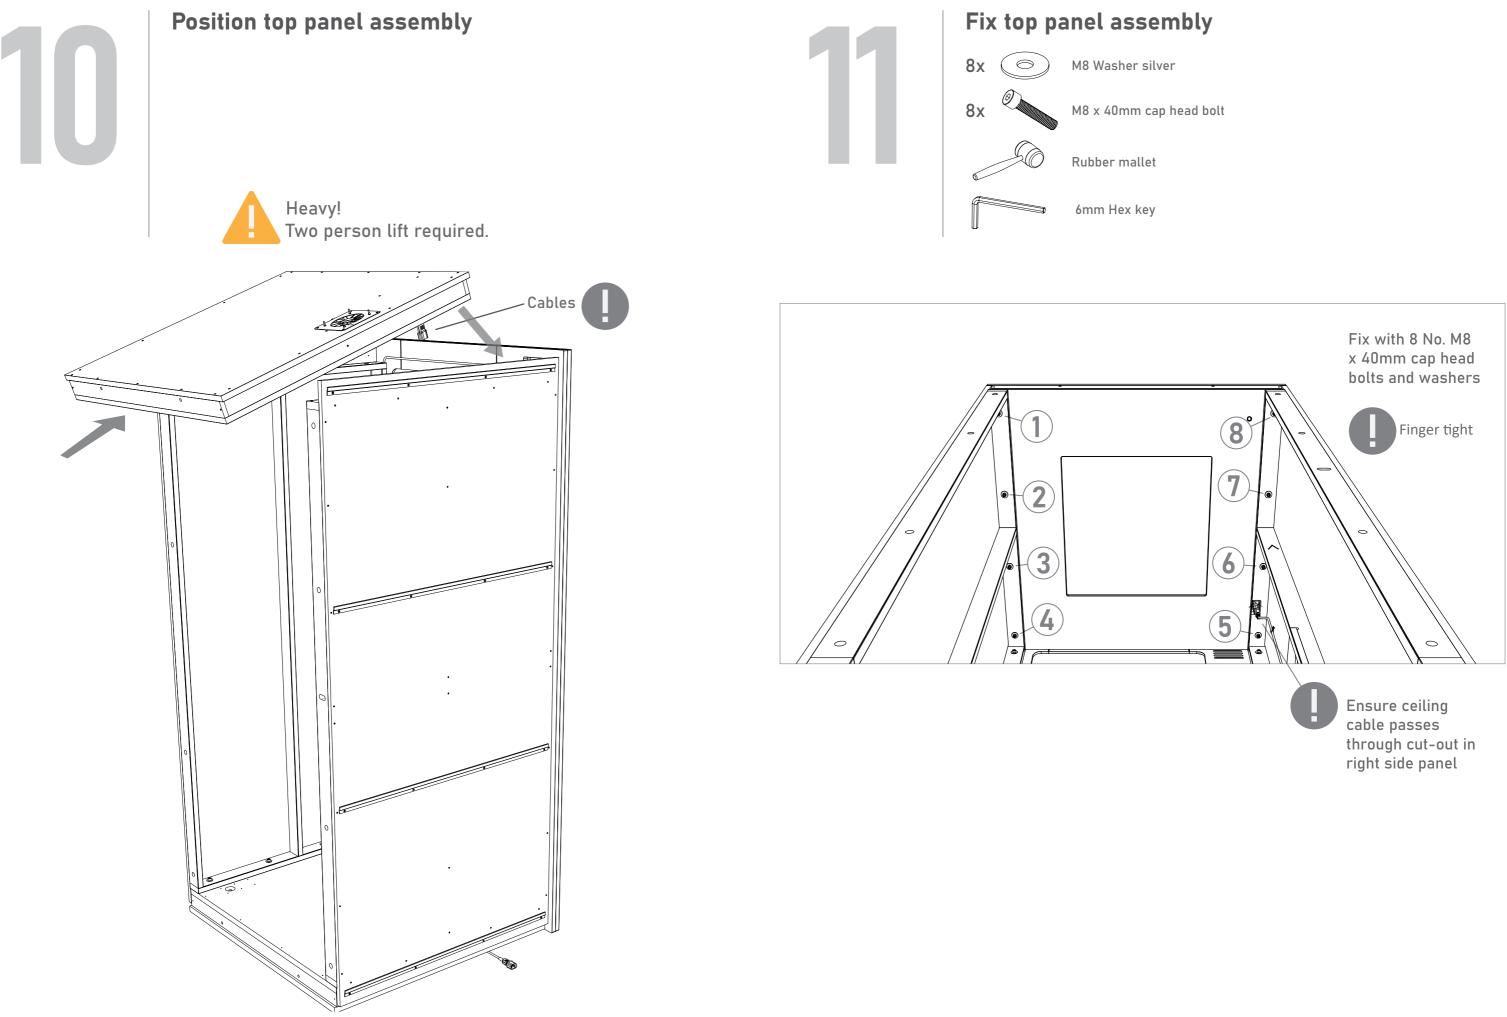

## Unpack the booth components

Carefully remove the booth components from the delivery container and remove protective packaging.

## Position the base

Please ensure the base is in the correct location before assembly, allowing a minimum of 1 meter around the base and 2.5 meters of height clearence.

Tone Acoustic Booth Assembly Instructions v1.0 Page 9