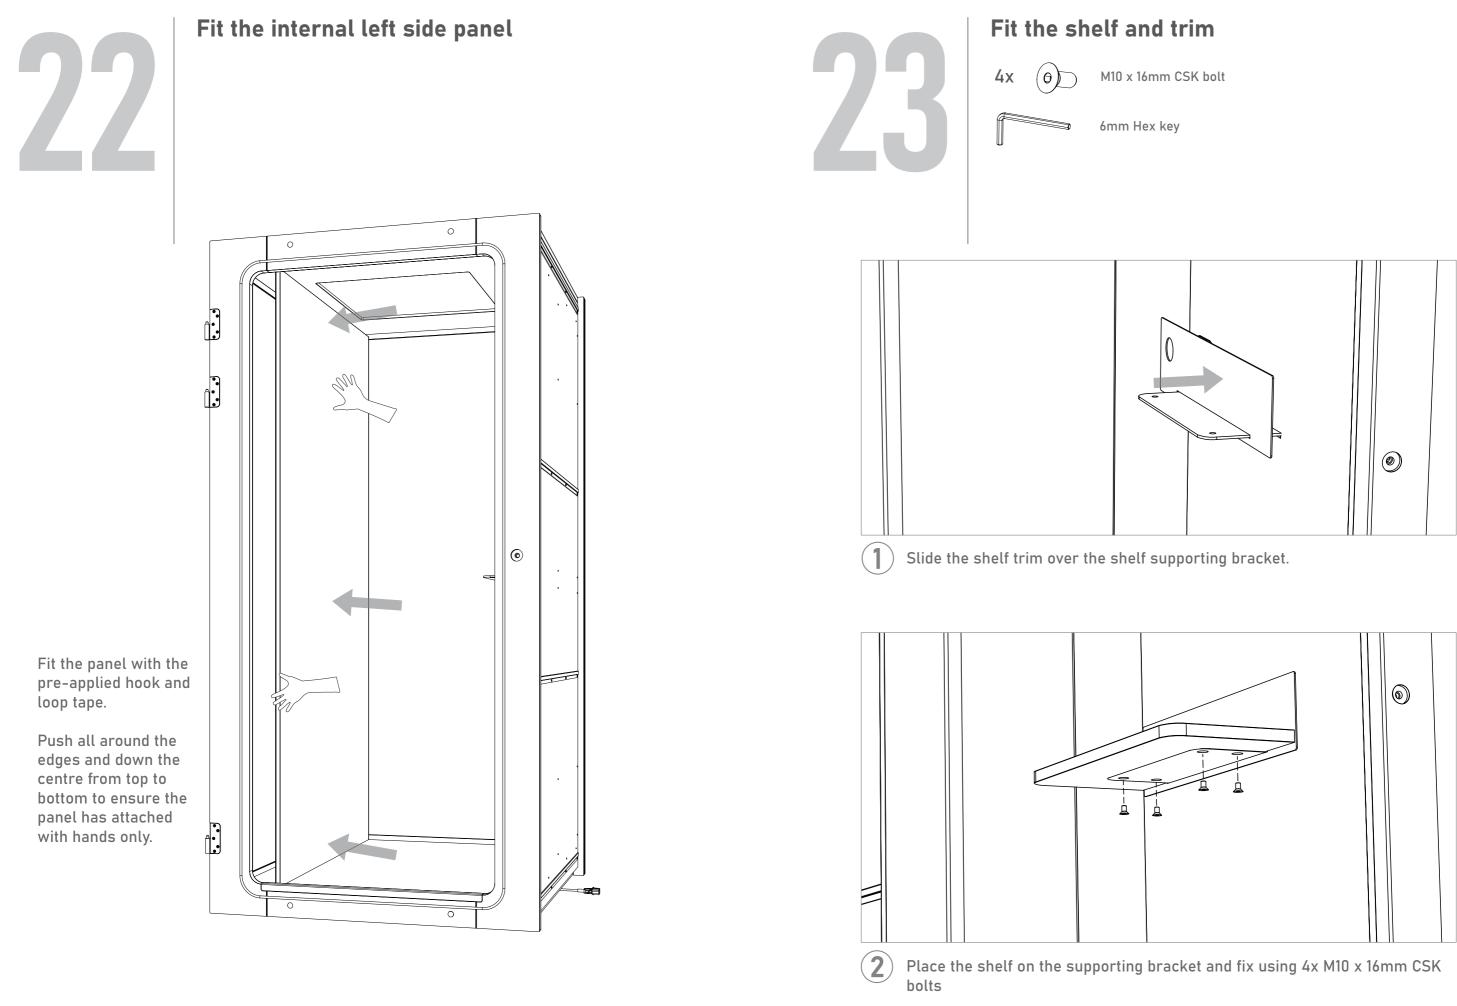

## Fit front door frame panel assembly exterior

M8 x 40mm cap head bolt silver

**Connect electric cables** Fit the shelf bracket M10 x 16mm CSK bolt (0)4x 6mm Hex key 0 0 j ٢ ۲ A Connect the electric cables D 1 to the top and bottom of the right hand panel assembly DO 0 2 3 0 ۷ Ð ۲ 